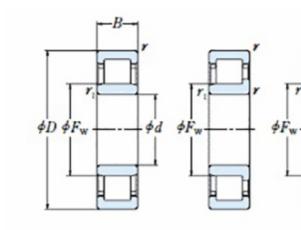

## **Basic dimensions**

| Inner diameter [d] | 280.00 | mm |
|--------------------|--------|----|
| Width [B]          | 65.00  | mm |
| Outer diameter [D] | 420.00 | mm |