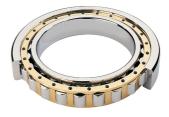

## NU 1056 MA-TIMKEN CYLINDRISK RULLELEJE ENRADET MED **MESSINGHOLDER**

NU

NUP

Ν

NF

High quality cylindrical roller bearing with machined brass cage from the leading manufacturer TIMKEN. Featuring the TIMKEN EMA design. A premium land-riding cage, unique internal geometries, enhanced surface finishes and a compact design. All this adds up to longer life, improved uptime and reduced maintenance costs.