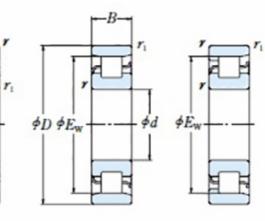

## **Basic dimensions**

| Inner diameter [d] | 280.00 | mm |
|--------------------|--------|----|
| Width [B]          | 65.00  | mm |
| Outer diameter [D] | 420.00 | mm |